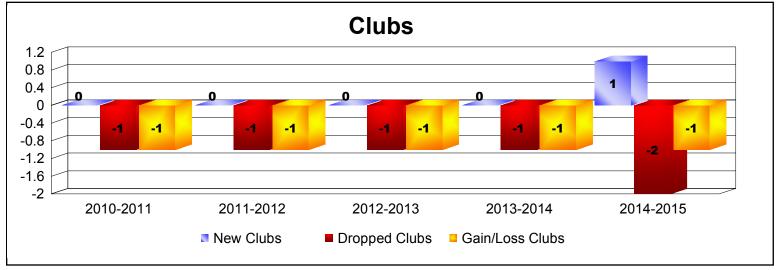

District 19 G

As of June 2015 Cumulative

| Year      | New<br>Clubs | Dropped<br>Clubs | Gain/<br>Loss<br>Clubs | New<br>Members | Charter<br>Members | Reinstate<br>Members | Transfer<br>Members | Total<br>Member<br>Added | Total<br>Members<br>Dropped | Gain/<br>Loss<br>Members |
|-----------|--------------|------------------|------------------------|----------------|--------------------|----------------------|---------------------|--------------------------|-----------------------------|--------------------------|
| 2010-2011 | 0            | -1               | -1                     | 123            | 0                  | 4                    | 7                   | 134                      | -201                        | -67                      |
| 2011-2012 | 0            | -1               | -1                     | 129            | 0                  | 2                    | 15                  | 146                      | -209                        | -63                      |
| 2012-2013 | 0            | -1               | -1                     | 162            | 1                  | 8                    | 8                   | 179                      | -185                        | -6                       |
| 2013-2014 | 0            | -1               | -1                     | 147            | 2                  | 2                    | 55                  | 206                      | -237                        | -31                      |
| 2014-2015 | 1            | -2               | -1                     | 100            | 22                 | 7                    | 24                  | 153                      | -231                        | -78                      |
| Average   | 0            | -1               | -1                     | 132            | 5                  | 5                    | 22                  | 164                      | -213                        | -49                      |