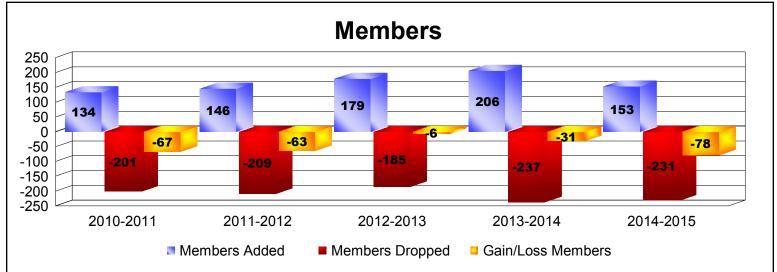

District 19 G

As of June 2015 Cumulative

| Year      | New<br>Clubs | Dropped<br>Clubs | Gain/<br>Loss<br>Clubs | New<br>Members | Charter<br>Members | Reinstate<br>Members | Transfer<br>Members | Total<br>Member<br>Added | Total<br>Members<br>Dropped | Gain/<br>Loss<br>Members |
|-----------|--------------|------------------|------------------------|----------------|--------------------|----------------------|---------------------|--------------------------|-----------------------------|--------------------------|
| 2010-2011 | 0            | -1               | -1                     | 123            | 0                  | 4                    | 7                   | 134                      | -201                        | -67                      |
| 2011-2012 | 0            | -1               | -1                     | 129            | 0                  | 2                    | 15                  | 146                      | -209                        | -63                      |
| 2012-2013 | 0            | -1               | -1                     | 162            | 1                  | 8                    | 8                   | 179                      | -185                        | -6                       |
| 2013-2014 | 0            | -1               | -1                     | 147            | 2                  | 2                    | 55                  | 206                      | -237                        | -31                      |
| 2014-2015 | 1            | -2               | -1                     | 100            | 22                 | 7                    | 24                  | 153                      | -231                        | -78                      |
| Average   | 0            | -1               | -1                     | 132            | 5                  | 5                    | 22                  | 164                      | -213                        | -49                      |